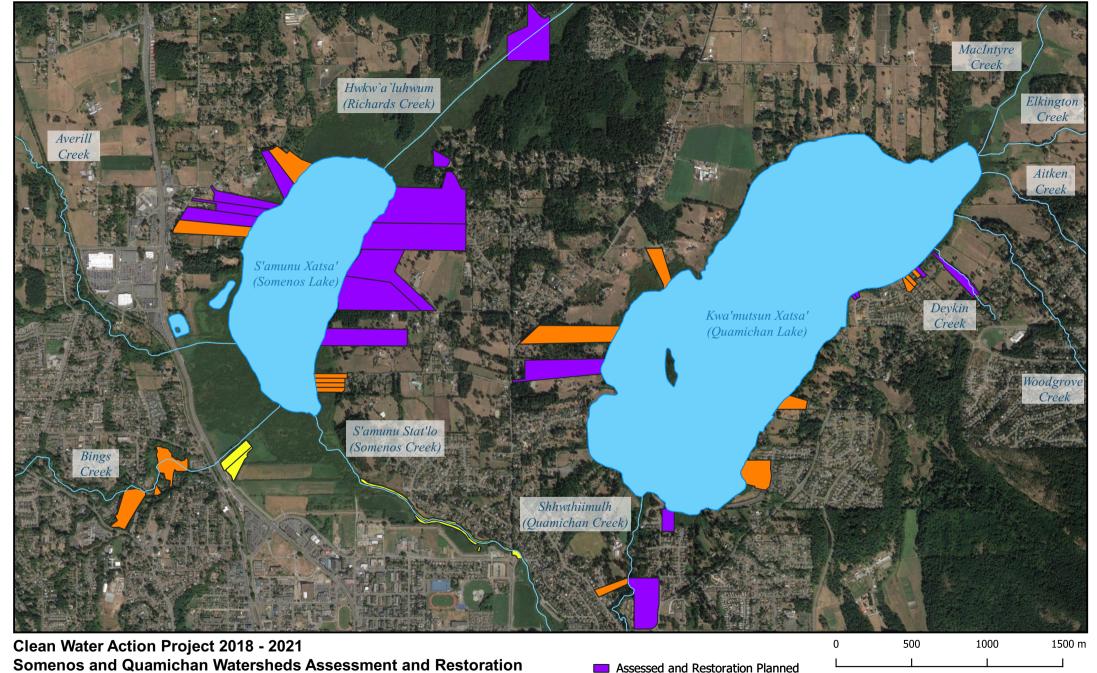

This project was undertaken with the financial support of Ce projet a été réalisé avec l'appui financier de

Climate Change Canada Changement climatique Canada

Assessed and Restoration Planned

Assessed and Restoration Underway

Additional Restoration

Lake

Stream

Sources: Province of British Columbia Data Catalogue, Esri, HERE, Garmin, Intermap, increment P Corp., GEBCO, USGS, FAO, NPS, NRCAN, GeoBase, IGN, Kadaster NL, Ordnance Survey, Esri Japan, METI, Esri China (Hong Kong), (c) OpenStreetMap contributors, and the GIS User Community.

Produced for Somenos Marsh Wildlife Society and the Clean Water Action Project by Spencer Lapp

Date: August 2020